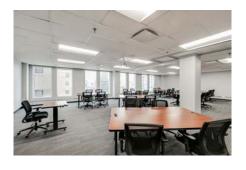

# **Rooms: Capacity and Layout**

| Rooms                | U-shaped | Boardroom | Theater | Classroom | Cabaret | Cocktail |
|----------------------|----------|-----------|---------|-----------|---------|----------|
| Érable               | 18       | 20        | 30      | 20        | 15      | N/A      |
| Baobab               | 14       | 14        | 25      | 14        | 15      | N/A      |
| Tualang              | 14       | 18        | 25      | 14        | 15      | N/A      |
| Érable and<br>Baobab | 24       | 28        | 50      | 40        | 35      | N/A      |
| Saman                | N/A      | N/A       | N/A     | N/A       | N/A     | 70       |

Érable

Baobab

Tualang

Érable + Baobab

Saman

Saman