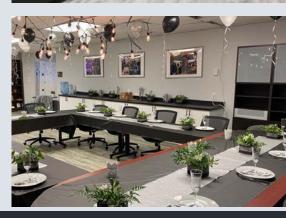

#### Coffee break and meal

The Saman room is equipped with high tables and a large service counter.

Its view of Royal Mount and the entertainment district makes it

a place of distinction for your events!