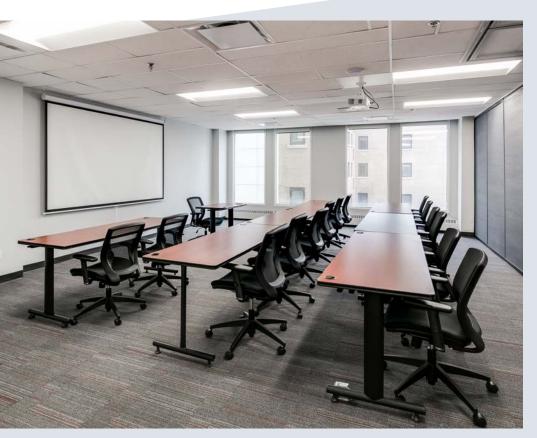

# **Rooms: Capacity and Layout**

| Rooms                | U-shaped | Boardroom | Theater | Classroom | Cabaret | Cocktail |
|----------------------|----------|-----------|---------|-----------|---------|----------|
| Érable               | 18       | 20        | 30      | 20        | 15      | N/A      |
| Baobab               | 14       | 14        | 25      | 14        | 15      | N/A      |
| Tualang              | 14       | 18        | 25      | 14        | 15      | N/A      |
| Érable and<br>Baobab | 24       | 28        | 50      | 40        | 35      | N/A      |
| Saman                | N/A      | N/A       | N/A     | N/A       | N/A     | 70       |

Érable

Baobab

Tualang

Érable + Baobab

Saman

Saman