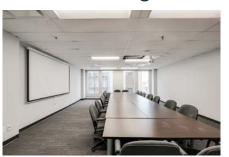

# **Rooms: Capacity and Layout**

| Rooms                | U-shaped | Boardroom | Theater | Classroom | Cabaret | Cocktail |
|----------------------|----------|-----------|---------|-----------|---------|----------|
| Érable               | 18       | 20        | 30      | 20        | 15      | N/A      |
| Baobab               | 14       | 14        | 25      | 14        | 15      | N/A      |
| Tualang              | 14       | 18        | 25      | 14        | 15      | N/A      |
| Érable and<br>Baobab | 24       | 28        | 50      | 40        | 35      | N/A      |
| Saman                | N/A      | N/A       | N/A     | N/A       | N/A     | 70       |

#### **Rental costs**

| Rooms             | Half Day | Full Day |
|-------------------|----------|----------|
| Érable            | \$295    | \$400    |
| Baobab            | \$295    | \$400    |
| Tualang           | \$295    | \$400    |
| Érable and Baobab | \$350    | \$550    |
| Saman             | \$400    | \$550    |
| Full center       | \$600    | \$800    |