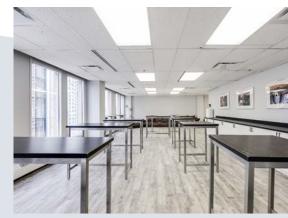

# **Rooms: Capacity and Layout**

| Rooms                | U-shaped | Boardroom | Theater | Classroom | Cabaret | Cocktail |
|----------------------|----------|-----------|---------|-----------|---------|----------|
| Érable               | 18       | 20        | 30      | 20        | 15      | N/A      |
| Baobab               | 14       | 14        | 25      | 14        | 15      | N/A      |
| Tualang              | 14       | 18        | 25      | 14        | 15      | N/A      |
| Érable and<br>Baobab | 24       | 28        | 50      | 40        | 35      | N/A      |
| Saman                | N/A      | N/A       | N/A     | N/A       | N/A     | 70       |

Érable

Baobab

Tualang

Érable + Baobab

Saman

Saman