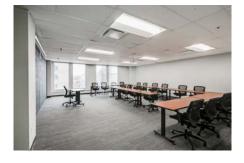

# **Rooms: Capacity and Layout**

| Rooms                | U-shaped | Boardroom | Theater | Classroom | Cabaret | Cocktail |
|----------------------|----------|-----------|---------|-----------|---------|----------|
| Érable               | 18       | 20        | 30      | 20        | 15      | N/A      |
| Baobab               | 14       | 14        | 25      | 14        | 15      | N/A      |
| Tualang              | 14       | 18        | 25      | 14        | 15      | N/A      |
| Érable and<br>Baobab | 24       | 28        | 50      | 40        | 35      | N/A      |
| Saman                | N/A      | N/A       | N/A     | N/A       | N/A     | 70       |

#### **Rental costs**

| Rooms             | Half Day | Full Day |
|-------------------|----------|----------|
| Érable            | \$295    | \$400    |
| Baobab            | \$295    | \$400    |
| Tualang           | \$295    | \$400    |
| Érable and Baobab | \$350    | \$550    |
| Saman             | \$400    | \$550    |
| Full center       | \$600    | \$800    |