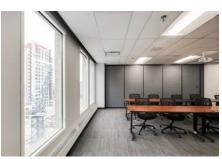

# **Rooms: Capacity and Layout**

| Rooms                | U-shaped | Boardroom | Theater | Classroom | Cabaret | Cocktail |
|----------------------|----------|-----------|---------|-----------|---------|----------|
| Érable               | 18       | 20        | 30      | 20        | 15      | N/A      |
| Baobab               | 14       | 14        | 25      | 14        | 15      | N/A      |
| Tualang              | 14       | 18        | 25      | 14        | 15      | N/A      |
| Érable and<br>Baobab | 24       | 28        | 50      | 40        | 35      | N/A      |
| Saman                | N/A      | N/A       | N/A     | N/A       | N/A     | 70       |

#### **Rental costs**

| Rooms             | Half Day | Full Day |
|-------------------|----------|----------|
| Érable            | \$295    | \$400    |
| Baobab            | \$295    | \$400    |
| Tualang           | \$295    | \$400    |
| Érable and Baobab | \$350    | \$550    |
| Saman             | \$400    | \$550    |
| Full center       | \$600    | \$800    |

#### Coffee break and meal

The Saman room is equipped with high tables and a large service counter.

Its view of Royal Mount and the entertainment district makes it

a place of distinction for your events!